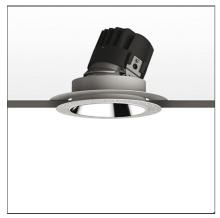

# Everything 150 - Round - Adj - Kit Trim - 46° 3000k - Black

IP 20/44 🕥

## DESCRIPTION

Everything is an innovative range of professional recessed light fittings created to deliver a high lighting performance, with an eye on energy saving and excellent visual comfort. A complete, flexible product range, extremely versatile in its many applications and able to meet challenging lighting performance criteria.

| FEATURES                                         |                                               |                                                      |                           |
|--------------------------------------------------|-----------------------------------------------|------------------------------------------------------|---------------------------|
| Article Code:<br>Colour:<br>Installation:        | M262205 M274800<br>Black<br>Recessed, Ceiling | Material:<br>Series:                                 | aluminium<br>Indoor       |
| DIMENSIONS                                       |                                               |                                                      |                           |
| Weight:<br>Rotation:<br>Recessed depth:          | kg 0.3<br>cm 360<br>cm 13.7                   | Cutout diameter:<br>Cutout shape:<br>Glow Wire Test: | cm 13.6<br>Rounded<br>850 |
| INCLUDED SOURCES                                 |                                               |                                                      |                           |
| Category:<br>Number:<br>Watt:<br>Type:<br>Class: | LED<br>1<br>24,4W<br>0<br>A                   | Color temperature (K):                               | 3000K                     |
| LUMINAIRE                                        |                                               |                                                      |                           |
| Watt:<br>Voltage:                                | 24,4W<br>220-240 V                            | Delivered lumens output (lm)<br>CCT:<br>Efficiency:  | : 1677lm<br>3000K<br>61%  |