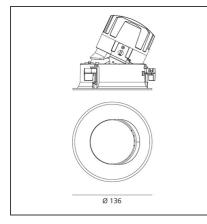

### **TECHNICAL DRAWINGS**

| FEATURES                                         |                                               |                                                      |                           |
|--------------------------------------------------|-----------------------------------------------|------------------------------------------------------|---------------------------|
| Article Code:<br>Colour:<br>Installation:        | M262205 M274800<br>Black<br>Recessed, Ceiling | Material:<br>Series:                                 | aluminium<br>Indoor       |
| DIMENSIONS                                       |                                               |                                                      |                           |
| Weight:<br>Rotation:<br>Recessed depth:          | kg 0.3<br>cm 360<br>cm 13.7                   | Cutout diameter:<br>Cutout shape:<br>Glow Wire Test: | cm 13.6<br>Rounded<br>850 |
| INCLUDED SOURCES                                 |                                               |                                                      |                           |
| Category:<br>Number:<br>Watt:<br>Type:<br>Class: | LED<br>1<br>24,4W<br>0<br>A                   | Color temperature (K):                               | 3000K                     |
| LUMINAIRE                                        |                                               |                                                      |                           |
| Watt:<br>Voltage:                                | 24,4W<br>220-240 V                            | Delivered lumens output (lm)<br>CCT:<br>Efficiency:  | : 1677lm<br>3000K<br>61%  |