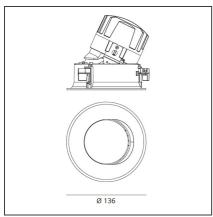

# **TECHNICAL DRAWINGS**

# **FEATURES**

| Article Code:<br>Colour:<br>Installation: | M274800 M324105<br>Black<br>Recessed, Ceiling | Material:<br>Series:   | aluminium<br>Indoor |
|-------------------------------------------|-----------------------------------------------|------------------------|---------------------|
| DIMENSIONS                                |                                               |                        |                     |
| Weight:                                   | kg 0.3                                        | Cutout diameter:       | cm 13.6             |
| Rotation:                                 | cm 360                                        | Cutout shape:          | Rounded             |
| Recessed depth:                           | cm 13.7                                       | Glow Wire Test:        | 850                 |
| INCLUDED SOURCES                          |                                               |                        |                     |
| Category:                                 | LED                                           | Color temperature (K): | 2700K               |