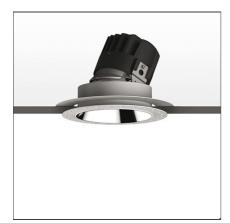

# Everything 150 - Round - Adj - Kit Trim - 46° 2700k - Black

**IP** 20/44 🕼

# **DESCRIPTION**

Everything is an innovative range of professional recessed light fittings created to deliver a high lighting performance, with an eye on energy saving and excellent visual comfort.

A complete, flexible product range, extremely versatile in its many applications and able to meet challenging lighting performance criteria.

# **FEATURES**

| Article Code:<br>Colour:<br>Installation: | M274800 M324105<br>Black<br>Recessed, Ceiling | Material:<br>Series:   | aluminium<br>Indoor |
|-------------------------------------------|-----------------------------------------------|------------------------|---------------------|
| DIMENSIONS                                |                                               |                        |                     |
| Weight:                                   | kg 0.3                                        | Cutout diameter:       | cm 13.6             |
| Rotation:                                 | cm 360                                        | Cutout shape:          | Rounded             |
| Recessed depth:                           | cm 13.7                                       | Glow Wire Test:        | 850                 |
| INCLUDED SOURCES                          |                                               |                        |                     |
| Category:                                 | LED                                           | Color temperature (K): | 2700K               |