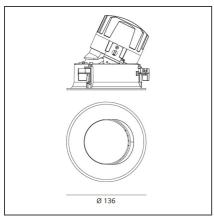

## **TECHNICAL DRAWINGS**

#### **FEATURES**

| Article Code:<br>Colour:<br>Installation: | M262605 M274800<br>Polished Metal<br>Recessed, Ceiling | Material:<br>Series: | aluminium<br>Indoor |
|-------------------------------------------|--------------------------------------------------------|----------------------|---------------------|
| DIMENSIONS                                |                                                        |                      |                     |
| Weight:                                   | kg 0.3                                                 | Cutout diameter:     | cm 13.6             |
| Rotation:                                 | cm 360                                                 | Cutout shape:        | Rounded             |