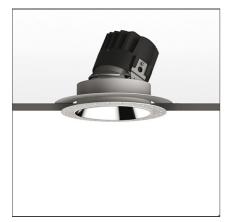

# Everything 150 - Round - Adj - Kit Trim - 28° 3000k - Polished Metal

## **DESCRIPTION**

Everything is an innovative range of professional recessed light fittings created to deliver a high lighting performance, with an eye on energy saving and excellent visual comfort.

A complete, flexible product range, extremely versatile in its many applications and able to meet challenging lighting performance criteria.

#### **FEATURES**

| Article Code:<br>Colour:<br>Installation: | M262605 M274800<br>Polished Metal<br>Recessed, Ceiling | Material:<br>Series: | aluminium<br>Indoor |
|-------------------------------------------|--------------------------------------------------------|----------------------|---------------------|
| DIMENSIONS                                |                                                        |                      |                     |
| Weight:                                   | kg 0.3                                                 | Cutout diameter:     | cm 13.6             |
| Rotation:                                 | cm 360                                                 | Cutout shape:        | Rounded             |