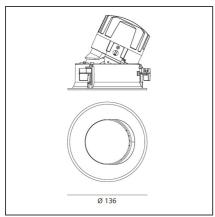

#### **TECHNICAL DRAWINGS**

#### **FEATURES**

Rotation:

Recessed depth:

| Article Code:<br>Colour:<br>Installation: | M262005 M274800<br>Black<br>Recessed, Ceiling | Material:<br>Series: | aluminium<br>Indoor |
|-------------------------------------------|-----------------------------------------------|----------------------|---------------------|
| DIMENSIONS                                |                                               |                      |                     |
| Weight:                                   | kg 0.3                                        | Cutout diameter:     | cm 13.6             |

**Cutout shape:** 

**Glow Wire Test:** 