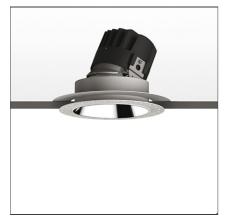

# Everything 150 - Round - Adj - Kit Trim - 28° 3000k - Black

#### **DESCRIPTION**

Everything is an innovative range of professional recessed light fittings created to deliver a high lighting performance, with an eye on energy saving and excellent visual comfort.

A complete, flexible product range, extremely versatile in its many applications and able to meet challenging lighting performance criteria.

#### **FEATURES**

Rotation:

Recessed depth:

| Article Code:<br>Colour:<br>Installation: | M262005 M274800<br>Black<br>Recessed, Ceiling | Material:<br>Series: | aluminium<br>Indoor |
|-------------------------------------------|-----------------------------------------------|----------------------|---------------------|
| DIMENSIONS                                |                                               |                      |                     |
| Weight:                                   | kg 0.3                                        | Cutout diameter:     | cm 13.6             |