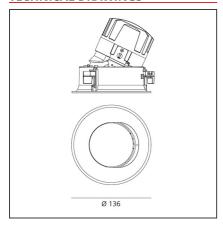

#### **TECHNICAL DRAWINGS**

### **FEATURES**

| Article Code: Colour: Installation: DIMENSIONS     | M274800 M324305<br>Polished Metal<br>Recessed, Ceiling | Material:<br>Series:                                 | aluminium<br>Indoor       |
|----------------------------------------------------|--------------------------------------------------------|------------------------------------------------------|---------------------------|
| Weight: Rotation: Recessed depth: INCLUDED SOURCES | kg 0.3<br>cm 360<br>cm 13.7                            | Cutout diameter:<br>Cutout shape:<br>Glow Wire Test: | cm 13.6<br>Rounded<br>850 |
| Category: Number: Watt: Type: Class:               | LED<br>1<br>24,4W<br>0<br>A                            | Color temperature (K):                               | 2700K                     |