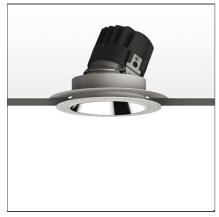

# Everything 150 - Round - Adj - Kit Trim - 18° 3000k - Black

IP 20/44 🕥

## DESCRIPTION

Everything is an innovative range of professional recessed light fittings created to deliver a high lighting performance, with an eye on energy saving and excellent visual comfort.

A complete, flexible product range, extremely versatile in its many applications and able to meet challenging lighting performance criteria.

| FEATURES                                         |                                               |                                                      |                           |
|--------------------------------------------------|-----------------------------------------------|------------------------------------------------------|---------------------------|
| Article Code:<br>Colour:<br>Installation:        | M261805 M274800<br>Black<br>Recessed, Ceiling | Material:<br>Series:                                 | aluminium<br>Indoor       |
| DIMENSIONS                                       |                                               |                                                      |                           |
| Weight:<br>Rotation:<br>Recessed depth:          | kg 0.3<br>cm 360<br>cm 13.7                   | Cutout diameter:<br>Cutout shape:<br>Glow Wire Test: | cm 13.6<br>Rounded<br>850 |
| INCLUDED SOURCES                                 |                                               |                                                      |                           |
| Category:<br>Number:<br>Watt:<br>Type:<br>Class: | LED<br>1<br>24,4W<br>0<br>A                   | Color temperature (K):                               | 3000K                     |
| LUMINAIRE                                        |                                               |                                                      |                           |
| Watt:<br>Voltage:                                | 24,4W<br>220-240 V                            | Delivered lumens output (lm)<br>CCT:<br>Efficiency:  | : 2045lm<br>3000K<br>100% |