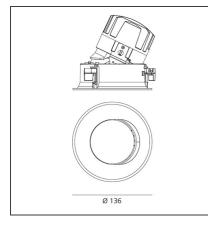

### **TECHNICAL DRAWINGS**

| FEATURES                                         |                                               |                                                      |                           |
|--------------------------------------------------|-----------------------------------------------|------------------------------------------------------|---------------------------|
| Article Code:<br>Colour:<br>Installation:        | M261805 M274800<br>Black<br>Recessed, Ceiling | Material:<br>Series:                                 | aluminium<br>Indoor       |
| DIMENSIONS                                       |                                               |                                                      |                           |
| Weight:<br>Rotation:<br>Recessed depth:          | kg 0.3<br>cm 360<br>cm 13.7                   | Cutout diameter:<br>Cutout shape:<br>Glow Wire Test: | cm 13.6<br>Rounded<br>850 |
| INCLUDED SOURCES                                 |                                               |                                                      |                           |
| Category:<br>Number:<br>Watt:<br>Type:<br>Class: | LED<br>1<br>24,4W<br>0<br>A                   | Color temperature (K):                               | 3000K                     |
| LUMINAIRE                                        |                                               |                                                      |                           |
| Watt:<br>Voltage:                                | 24,4W<br>220-240 V                            | Delivered lumens output (lm)<br>CCT:<br>Efficiency:  | : 2045lm<br>3000K<br>100% |