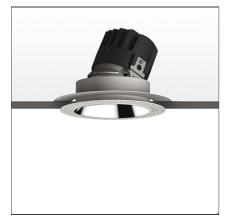

# Everything 150 - Round - Adj - Kit Trim - 18° 2700k - Polished Metal

**IP** 20/44 💮

#### **DESCRIPTION**

Everything is an innovative range of professional recessed light fittings created to deliver a high lighting performance, with an eye on energy saving and excellent visual comfort.

#### **FEATURES**

| Article Code:<br>Colour:<br>Installation: | M274800 M324205<br>Polished Metal<br>Recessed, Ceiling | Material:<br>Series:   | aluminium<br>Indoor |
|-------------------------------------------|--------------------------------------------------------|------------------------|---------------------|
| DIMENSIONS                                |                                                        |                        |                     |
| Weight:                                   | kg 0.3                                                 | Cutout diameter:       | cm 13.6             |
| Rotation:                                 | cm 360                                                 | Cutout shape:          | Rounded             |
| Recessed depth:                           | cm 13.7                                                | Glow Wire Test:        | 850                 |
| INCLUDED SOURCES                          |                                                        |                        |                     |
| Category:                                 | LED                                                    | Color temperature (K): | 2700K               |