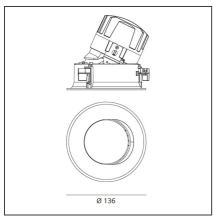

# **TECHNICAL DRAWINGS**

#### **FEATURES**

| Article Code:<br>Colour:<br>Installation: | M274800 M324205<br>Polished Metal<br>Recessed, Ceiling | Material:<br>Series:   | aluminium<br>Indoor |
|-------------------------------------------|--------------------------------------------------------|------------------------|---------------------|
| DIMENSIONS                                |                                                        |                        |                     |
| Weight:                                   | kg 0.3                                                 | Cutout diameter:       | cm 13.6             |
| Rotation:                                 | cm 360                                                 | Cutout shape:          | Rounded             |
| Recessed depth:                           | cm 13.7                                                | Glow Wire Test:        | 850                 |
| INCLUDED SOURCES                          |                                                        |                        |                     |
| Category:                                 | LED                                                    | Color temperature (K): | 2700K               |