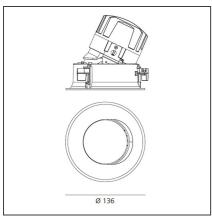

# **TECHNICAL DRAWINGS**

# **FEATURES**

| Article Code:   | M274800 M323905   | Material:        | aluminium |
|-----------------|-------------------|------------------|-----------|
| Colour:         | Black             | Series:          | Indoor    |
| Installation:   | Recessed, Ceiling |                  |           |
|                 |                   |                  |           |
| DIMENSIONS      |                   |                  |           |
| Weight:         | kg 0.3            | Cutout diameter: | cm 13.6   |
| Rotation:       | cm 360            | Cutout shape:    | Rounded   |
| Recessed depth: | cm 13.7           | Glow Wire Test:  | 850       |
|                 |                   |                  |           |