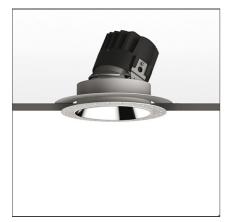

# Everything 150 - Round - Adj - Kit Trim - 18° 2700k - Black

**IP** 20/44

### **DESCRIPTION**

Everything is an innovative range of professional recessed light fittings created to deliver a high lighting performance, with an eye on energy saving and excellent visual comfort.

A complete, flexible product range, extremely versatile in its many applications and able to meet challenging lighting performance criteria.

# **FEATURES**

| Article Code:   | M274800 M323905   | Material:        | aluminium |
|-----------------|-------------------|------------------|-----------|
| Colour:         | Black             | Series:          | Indoor    |
| Installation:   | Recessed, Ceiling |                  |           |
|                 |                   |                  |           |
| DIMENSIONS      |                   |                  |           |
| Weight:         | kg 0.3            | Cutout diameter: | cm 13.6   |
| Rotation:       | cm 360            | Cutout shape:    | Rounded   |
| Recessed depth: | cm 13.7           | Glow Wire Test:  | 850       |
|                 |                   |                  |           |