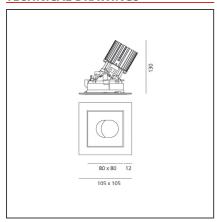

### **TECHNICAL DRAWINGS**

## **DIMENSIONS**

Length:cm 10.5Cutout shape:SquaredWidth:cm 10.5Glow Wire Test:850Weight:kg 0.3

**Recessed depth:** kg 0.3 cm 13