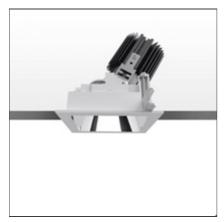

# Everything 105 - Square - Trim - Adj - 28° 3000k - Silver/Polished Metal

**IP**20/44

### **DESCRIPTION**

Everything is an innovative range of professional recessed light fittings created to deliver a high lighting performance, with an eye on energy saving and excellent visual comfort.

A complete, flexible product range, extremely versatile in its many applications and able to meet challenging lighting performance criteria.

### **FEATURES**

 Article Code:
 M259065
 Material:
 aluminium

 Colour:
 Silver/Polished Metal
 Series:
 Indoor

**Installation:** Recessed, Ceiling