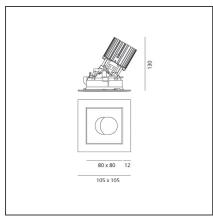

#### **TECHNICAL DRAWINGS**

# **DIMENSIONS**

**Length:** cm 10.5 **Cutout shape:** Squared Width: cm 10.5

Weight: kg 0.3 Recessed depth: cm 13