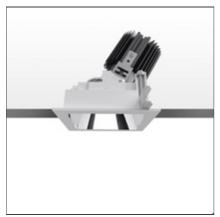

# Everything 105 - Square - Trim - Adj - 28° 2700k - White/Polished Metal

IP20/44 🕼

#### **DESCRIPTION**

Everything is an innovative range of professional recessed light fittings created to deliver a high lighting performance, with an eye on energy saving and excellent visual comfort.

A complete, flexible product range, extremely versatile in its many applications and able to meet challenging lighting performance criteria.

## **FEATURES**

Article Code:M329725Material:aluminiumColour:White/Polished Metal Series:IndoorInstallation:Recessed, Ceiling