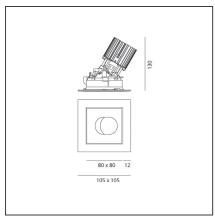

#### **TECHNICAL DRAWINGS**

### **DIMENSIONS**

**Length:** cm 10.5 **Cutout shape:** Squared Width: cm 10.5

Weight: kg 0.3 Recessed depth: cm 13