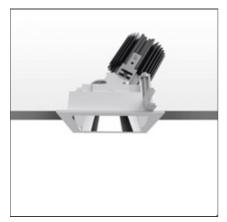

# Everything 105 - Square - Trim - Adj - 28° 2700k - Silver/Polished Metal

**IP**20/44

#### **DESCRIPTION**

Everything is an innovative range of professional recessed light fittings created to deliver a high lighting performance, with an eye on energy saving and excellent visual comfort.

### **FEATURES**

Article Code: M329765 Material: aluminium
Colour: Silver/Polished Metal Series: Indoor

**Installation:** Recessed, Ceiling

### **DIMENSIONS**

**Length:** cm 10.5 **Cutout shape:** Squared Width: cm 10.5

Weight: kg 0.3 Recessed depth: cm 13