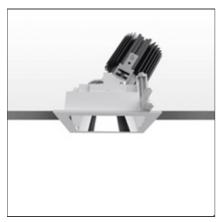

# Everything 105 - Square - Trim - Adj - 28° 2700k - Silver/Black

**IP**20/44

#### **DESCRIPTION**

Everything is an innovative range of professional recessed light fittings created to deliver a high lighting performance, with an eye on energy saving and excellent visual comfort.

### **FEATURES**

Article Code:M329465Material:aluminiumColour:Silver/BlackSeries:IndoorInstallation:Recessed, Ceiling