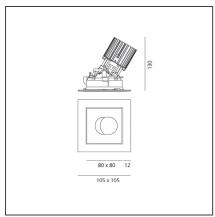

### **TECHNICAL DRAWINGS**

### **DIMENSIONS**

Recessed depth:

 Length:
 cm 10.5
 Cutout shape:

 Width:
 cm 10.5

 Weight:
 kg 0.3

Α

cm 13