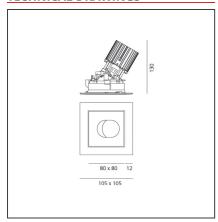

### **TECHNICAL DRAWINGS**

## **DIMENSIONS**

Length:cm 10.5Cutout shape:SquaredWidth:cm 10.5Glow Wire Test:850Weight:kg 0.3

**Recessed depth:** kg 0.3 cm 13