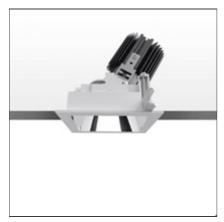

# Everything 105 - Square - Trim - Adj - 25° 3000k - Silver/Polished Metal

**IP**20/44

### **DESCRIPTION**

Everything is an innovative range of professional recessed light fittings created to deliver a high lighting performance, with an eye on energy saving and excellent visual comfort.

A complete, flexible product range, extremely versatile in its many applications and able to meet challenging lighting performance criteria.

### **FEATURES**

 Article Code:
 M258865
 Material:
 aluminium

 Colour:
 Silver/Polished Metal
 Series:
 Indoor

**Installation:** Recessed, Ceiling