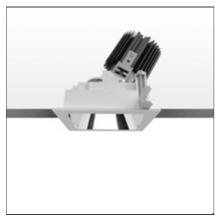

### **DESCRIPTION**

Everything is an innovative range of professional recessed light fittings created to deliver a high lighting performance, with an eye on energy saving and excellent visual comfort.

A complete, flexible product range, extremely versatile in its many applications and able to meet challenging lighting performance criteria.

### **FEATURES**

|               | 40.5              | Contract all access | C         |
|---------------|-------------------|---------------------|-----------|
| DIMENSIONS    |                   |                     |           |
| Installation: | Recessed, Ceiling | 5                   |           |
| Colour:       | Silver/Black      | Series:             | Indoor    |
| Article Code: | M258265           | Material:           | aluminium |