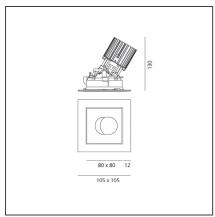

### **TECHNICAL DRAWINGS**

cm 13

Α

# Width:

Recessed depth:

Length: cm 10.5 **Cutout shape:** Squared **Glow Wire Test:** cm 10.5 850 Weight: kg 0.3