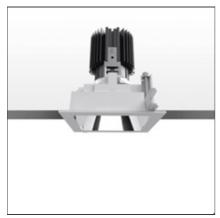

# Everything 105 - Square - Trim - 46° 3000K - White/Black

IP20/44 🕼

#### **DESCRIPTION**

Everything is an innovative range of professional recessed light fittings created to deliver a high lighting performance, with an eye on energy saving and excellent visual comfort.

#### **FEATURES**

| I E/ (I O I (E)                                         |                                             |                                  |                     |
|---------------------------------------------------------|---------------------------------------------|----------------------------------|---------------------|
| Article Code: Colour: Installation: DIMENSIONS          | M258620<br>White/Black<br>Recessed, Ceiling | Material:<br>Series:             | aluminium<br>Indoor |
| Length: Width: Weight: Recessed depth: INCLUDED SOURCES | cm 10.5<br>cm 10.5<br>kg 0.3<br>cm 13       | Cutout shape:<br>Glow Wire Test: | Squared<br>850      |
| Category:<br>Number:<br>Watt:<br>Type:                  | LED<br>1<br>13W<br>0                        | Color temperature (K):<br>CRI:   | 3000K<br>90         |