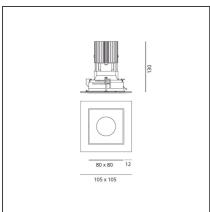

### **TECHNICAL DRAWINGS**

#### **FEATURES**

| I E/ (I O I (E)                                         |                                             |                                  |                     |
|---------------------------------------------------------|---------------------------------------------|----------------------------------|---------------------|
| Article Code: Colour: Installation: DIMENSIONS          | M258620<br>White/Black<br>Recessed, Ceiling | Material:<br>Series:             | aluminium<br>Indoor |
| Length: Width: Weight: Recessed depth: INCLUDED SOURCES | cm 10.5<br>cm 10.5<br>kg 0.3<br>cm 13       | Cutout shape:<br>Glow Wire Test: | Squared<br>850      |
| Category:<br>Number:<br>Watt:<br>Type:                  | LED<br>1<br>13W<br>0                        | Color temperature (K):<br>CRI:   | 3000K<br>90         |