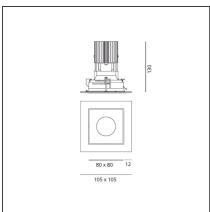

#### **TECHNICAL DRAWINGS**

## **FEATURES**

| Article Code:<br>Colour:<br>Installation: | M258660<br>Silver/Black<br>Recessed, Ceiling | Material:<br>Series: | aluminium<br>Indoor |
|-------------------------------------------|----------------------------------------------|----------------------|---------------------|
| DIMENSIONS                                |                                              |                      |                     |
| Length:                                   | cm 10.5                                      | Cutout shape:        | Squared             |

**Glow Wire Test:** 

850

Width: cm 10.5
Weight: kg 0.3
Recessed depth: cm 13