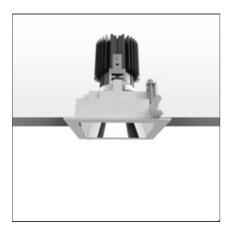

# Everything 105 - Square - Trim - 46° 3000K - Silver/Black

**IP**20/44

#### **DESCRIPTION**

Everything is an innovative range of professional recessed light fittings created to deliver a high lighting performance, with an eye on energy saving and excellent visual comfort.

A complete, flexible product range, extremely versatile in its many applications and able to meet challenging lighting performance criteria.