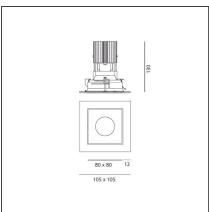

## **TECHNICAL DRAWINGS**

### **FEATURES**

| Article Code: Colour: Installation: DIMENSIONS  | M258220<br>White/Black<br>Recessed, Ceiling | Material:<br>Series:             | aluminium<br>Indoor |
|-------------------------------------------------|---------------------------------------------|----------------------------------|---------------------|
| Length:<br>Width:<br>Weight:<br>Recessed depth: | cm 10.5<br>cm 10.5<br>kg 0.3<br>cm 13       | Cutout shape:<br>Glow Wire Test: | Squared<br>850      |
| INCLUDED SOURCES                                |                                             |                                  |                     |
| Category:                                       | LED                                         | Color temperature (K):           | 3000K               |