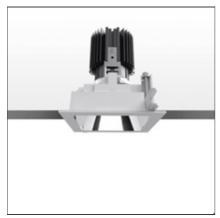

# Everything 105 - Square - Trim - 25° 3000k - White/Black

IP20/44 (ii)

### **DESCRIPTION**

Everything is an innovative range of professional recessed light fittings created to deliver a high lighting performance, with an eye on energy saving and excellent visual comfort.

A complete, flexible product range, extremely versatile in its many applications and able to meet challenging lighting performance criteria.

### **FEATURES**

| Article Code: Colour: Installation: DIMENSIONS  | M258220<br>White/Black<br>Recessed, Ceiling | Material:<br>Series:             | aluminium<br>Indoor |
|-------------------------------------------------|---------------------------------------------|----------------------------------|---------------------|
| Length:<br>Width:<br>Weight:<br>Recessed depth: | cm 10.5<br>cm 10.5<br>kg 0.3<br>cm 13       | Cutout shape:<br>Glow Wire Test: | Squared<br>850      |
| INCLUDED SOURCES                                |                                             |                                  |                     |
| Category:                                       | LED                                         | Color temperature (K):           | 3000K               |