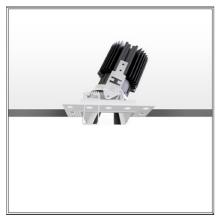

# Everything 105 - Square - Adj - Kit Trimless - 46° 3000k - Black

**IP** 20/44 💮

#### **DESCRIPTION**

Everything is an innovative range of professional recessed light fittings created to deliver a high lighting performance, with an eye on energy saving and excellent visual comfort. A complete, flexible product range, extremely versatile in its many applications and able to meet challenging lighting performance criteria.

#### **FEATURES**

Article Code:M259805Material:aluminiumColour:BlackSeries:IndoorInstallation:Projector, Recessed,

Ceiling

Α