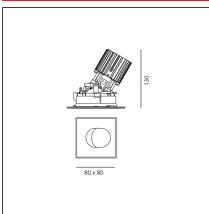

#### **TECHNICAL DRAWINGS**

#### **DIMENSIONS**

Length:cm 8Cutout shape:SquaredWidth:cm 8Glow Wire Test:850

Weight: kg 0.3 Recessed depth: cm 13