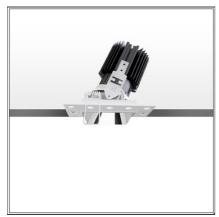

# Everything 105 - Square - Adj - Kit Trimless - 25° 3000k - Polished metal

#### **DESCRIPTION**

Everything is an innovative range of professional recessed light fittings created to deliver a high lighting performance, with an eye on energy saving and excellent visual comfort. A complete, flexible product range, extremely versatile in its many applications and able to meet challenging lighting performance criteria.