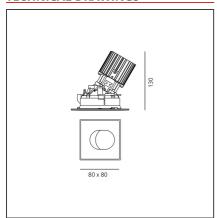

## **TECHNICAL DRAWINGS**

#### **FEATURES**

| Article Code: Colour: Installation: | M260005<br>Polished aluminium<br>Projector, Recessed,<br>Ceiling | Material:<br>Series:   | aluminium<br>Indoor |
|-------------------------------------|------------------------------------------------------------------|------------------------|---------------------|
| DIMENSIONS                          |                                                                  |                        |                     |
| Length:                             | cm 8                                                             | Cutout shape:          | Squared             |
| Width:                              | cm 8                                                             | Glow Wire Test:        | 850                 |
| Weight:                             | kg 0.3                                                           |                        |                     |
| Recessed depth:                     | cm 13                                                            |                        |                     |
| INCLUDED SOURCES                    |                                                                  |                        |                     |
| Category:                           | LED                                                              | Color temperature (K): | 3000K               |
| Number:                             | 1                                                                | CRI:                   | 90                  |
| Watt:                               | 13W                                                              |                        |                     |
| Type:                               | 0                                                                |                        |                     |
| Class:                              | A                                                                |                        |                     |
| LUMINAIRE                           |                                                                  |                        |                     |