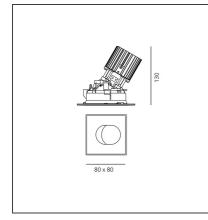

### **TECHNICAL DRAWINGS**

| FEATURES                                         |                                               |                                                                           |                                            |
|--------------------------------------------------|-----------------------------------------------|---------------------------------------------------------------------------|--------------------------------------------|
| Article Code:<br>Colour:<br>Installation:        | M259605 M273500<br>Black<br>Recessed, Ceiling | Material:<br>Series:                                                      | aluminium<br>Indoor                        |
| DIMENSIONS                                       |                                               |                                                                           |                                            |
| Length:<br>Width:<br>Weight:<br>Recessed depth:  | cm 8<br>cm 8<br>kg 0.3<br>cm 13               | Cutout shape:<br>Glow Wire Test:                                          | Squared<br>850                             |
| INCLUDED SOURCES                                 |                                               |                                                                           |                                            |
| Category:<br>Number:<br>Watt:<br>Type:<br>Class: | LED<br>1<br>13W<br>0<br>A                     | Color temperature (K):<br>CRI:                                            | 3000K<br>90                                |
| LUMINAIRE                                        |                                               |                                                                           |                                            |
| Watt:<br>Voltage:                                | 13W<br>220-240 V                              | Delivered lumens output (lm):<br>CCT:<br>Efficiency:<br>Efficacy:<br>CRI: | : 905lm<br>3000K<br>65%<br>69.61lm/W<br>90 |