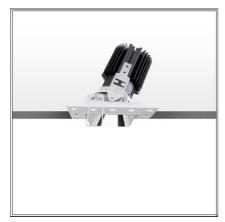

# Everything 105 - Square - Adj - Kit Trim - 28° 2700k - Black

#### **DESCRIPTION**

Everything is an innovative range of professional recessed light fittings created to deliver a high lighting performance, with an eye on energy saving and excellent visual comfort. A complete, flexible product range, extremely versatile in its many applications and able to meet challenging lighting performance criteria.

#### **FEATURES**

| Article Code:<br>Colour:<br>Installation: | M273500 M330005<br>Black<br>Recessed, Ceiling | Material:<br>Series:                    | aluminium<br>Indoor |
|-------------------------------------------|-----------------------------------------------|-----------------------------------------|---------------------|
| DIMENSIONS                                |                                               |                                         |                     |
| Length:                                   | cm 8                                          | Cutout shape:                           | Squared             |
| Width:                                    | cm 8                                          | Glow Wire Test:                         | 850                 |
| Weight:                                   | kg 0.3                                        |                                         |                     |
| Recessed depth:                           | cm 13                                         |                                         |                     |
|                                           |                                               |                                         |                     |
| INCLUDED SOURCES                          |                                               |                                         |                     |
| Category:                                 | LED                                           | Color temperature (K):                  | 2700K               |
| Number:                                   | 1                                             | 1 1 1 1 1 1 1 1 1 1 1 1 1 1 1 1 1 1 1 1 |                     |
|                                           |                                               |                                         |                     |