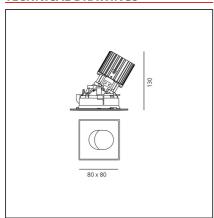

## **TECHNICAL DRAWINGS**

#### **FEATURES**

| Article Code:<br>Colour:<br>Installation: | M273500 M330005<br>Black<br>Recessed, Ceiling | Material:<br>Series:                    | aluminium<br>Indoor |
|-------------------------------------------|-----------------------------------------------|-----------------------------------------|---------------------|
| DIMENSIONS                                |                                               |                                         |                     |
| Length:                                   | cm 8                                          | Cutout shape:                           | Squared             |
| Width:                                    | cm 8                                          | Glow Wire Test:                         | 850                 |
| Weight:                                   | kg 0.3                                        |                                         |                     |
| Recessed depth:                           | cm 13                                         |                                         |                     |
|                                           |                                               |                                         |                     |
| INCLUDED SOURCES                          |                                               |                                         |                     |
| Category:                                 | LED                                           | Color temperature (K):                  | 2700K               |
| Number:                                   | 1                                             | 1 1 1 1 1 1 1 1 1 1 1 1 1 1 1 1 1 1 1 1 |                     |
|                                           |                                               |                                         |                     |