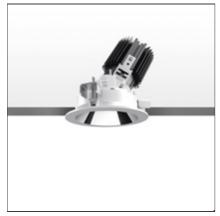

## DESCRIPTION

Everything is an innovative range of professional recessed light fittings created to deliver a high lighting performance, with an eye on energy saving and excellent visual comfort.

A complete, flexible product range, extremely versatile in its many applications and able to meet challenging lighting performance criteria.

| FEATURES                                         |                                              |                                                                           |                                             |
|--------------------------------------------------|----------------------------------------------|---------------------------------------------------------------------------|---------------------------------------------|
| Article Code:<br>Colour:<br>Installation:        | M256265<br>Silver/Black<br>Recessed, Ceiling | Material:<br>Series:                                                      | aluminium<br>Indoor                         |
| DIMENSIONS                                       |                                              |                                                                           |                                             |
| Weight:<br>Recessed depth:                       | kg 0.3<br>cm 13                              | Cutout shape:<br>Glow Wire Test:                                          | Rounded<br>850                              |
| INCLUDED SOURCES                                 |                                              |                                                                           |                                             |
| Category:<br>Number:<br>Watt:<br>Type:<br>Class: | LED<br>1<br>13W<br>0<br>A                    | Color temperature (K):<br>CRI:                                            | 3000K<br>90                                 |
| LUMINAIRE                                        |                                              |                                                                           |                                             |
| Watt:<br>Voltage:                                | 13W<br>220-240 V                             | Delivered lumens output (lm):<br>CCT:<br>Efficiency:<br>Efficacy:<br>CRI: | : 727lm<br>3000K<br>100%<br>55.92lm/W<br>90 |