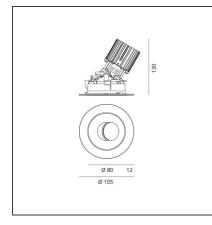

### **TECHNICAL DRAWINGS**

| FEATURES                                         |                                              |                                                                           |                                             |
|--------------------------------------------------|----------------------------------------------|---------------------------------------------------------------------------|---------------------------------------------|
| Article Code:<br>Colour:<br>Installation:        | M256265<br>Silver/Black<br>Recessed, Ceiling | Material:<br>Series:                                                      | aluminium<br>Indoor                         |
| DIMENSIONS                                       |                                              |                                                                           |                                             |
| Weight:<br>Recessed depth:                       | kg 0.3<br>cm 13                              | Cutout shape:<br>Glow Wire Test:                                          | Rounded<br>850                              |
| INCLUDED SOURCES                                 |                                              |                                                                           |                                             |
| Category:<br>Number:<br>Watt:<br>Type:<br>Class: | LED<br>1<br>13W<br>0<br>A                    | Color temperature (K):<br>CRI:                                            | 3000K<br>90                                 |
| LUMINAIRE                                        |                                              |                                                                           |                                             |
| Watt:<br>Voltage:                                | 13W<br>220-240 V                             | Delivered lumens output (lm):<br>CCT:<br>Efficiency:<br>Efficacy:<br>CRI: | : 727lm<br>3000K<br>100%<br>55.92lm/W<br>90 |