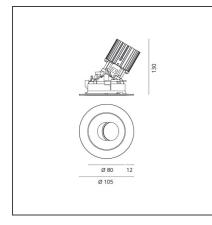

### **TECHNICAL DRAWINGS**

| FEATURES                                         |                                             |                                                                           |                                           |
|--------------------------------------------------|---------------------------------------------|---------------------------------------------------------------------------|-------------------------------------------|
| Article Code:<br>Colour:<br>Installation:        | M255825<br>White/Black<br>Recessed, Ceiling | Material:<br>Series:                                                      | aluminium<br>Indoor                       |
| DIMENSIONS                                       |                                             |                                                                           |                                           |
| Weight:<br>Recessed depth:                       | kg 0.3<br>cm 13                             | Cutout shape:<br>Glow Wire Test:                                          | Rounded<br>850                            |
| INCLUDED SOURCES                                 |                                             |                                                                           |                                           |
| Category:<br>Number:<br>Watt:<br>Type:<br>Class: | LED<br>1<br>13W<br>0<br>A                   | Color temperature (K):<br>CRI:                                            | 3000K<br>90                               |
| LUMINAIRE                                        |                                             |                                                                           |                                           |
| Watt:<br>Voltage:                                | 13W<br>220-240 V                            | Delivered lumens output (lm):<br>CCT:<br>Efficiency:<br>Efficacy:<br>CRI: | 858lm<br>3000K<br>100%<br>65.97lm/W<br>90 |