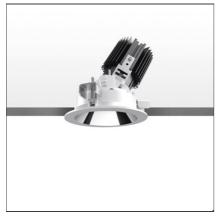

# Everything 105 - Round - Trim - Adj - 25° 3000k - White/Black

IP20/44 💮

## DESCRIPTION

Everything is an innovative range of professional recessed light fittings created to deliver a high lighting performance, with an eye on energy saving and excellent visual comfort.

A complete, flexible product range, extremely versatile in its many applications and able to meet challenging lighting performance criteria.