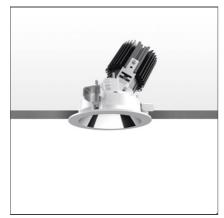

# Everything 105 - Round - Trim - Adj - 25° 3000k - Silver/Black

IP20/44 🕼

# **DESCRIPTION**

Everything is an innovative range of professional recessed light fittings created to deliver a high lighting performance, with an eye on energy saving and excellent visual comfort.

A complete, flexible product range, extremely versatile in its many applications and able to meet challenging lighting performance criteria.