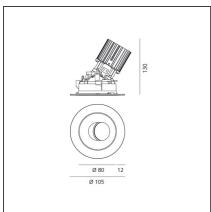

# **TECHNICAL DRAWINGS**

#### **DIMENSIONS**

| Weight:         | kg 0.3 | Cutout shape:   | Rounded |
|-----------------|--------|-----------------|---------|
| Recessed depth: | cm 13  | Glow Wire Test: | 850     |