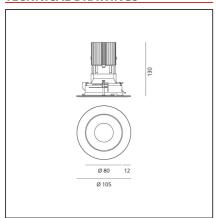

## **TECHNICAL DRAWINGS**

#### **FEATURES**

| Article Code:<br>Colour:<br>Installation: | M256260<br>Silver/Black<br>Recessed, Ceiling | Material:<br>Series: | aluminium<br>Indoor |
|-------------------------------------------|----------------------------------------------|----------------------|---------------------|
| DIMENSIONS                                |                                              |                      |                     |
| Weight:                                   | kg 0.3                                       | Cutout shape:        | Rounded             |

cm 13