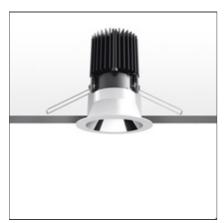

# Everything 105 - Round - Trim - 46° 3000K - Silver/Black

IP20/44 (ii)

#### **FEATURES**

| Article Code:<br>Colour:<br>Installation: | M256260<br>Silver/Black<br>Recessed, Ceiling | Material:<br>Series: | aluminium<br>Indoor |
|-------------------------------------------|----------------------------------------------|----------------------|---------------------|
| DIMENSIONS                                |                                              |                      |                     |
| Weight:                                   | kg 0.3                                       | Cutout shape:        | Rounded             |