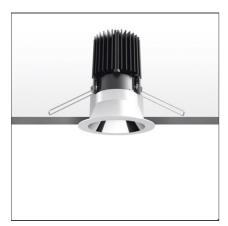

# Everything 105 - Round - Trim - 46° 2700k - White/Black

IP20/44 💮

## **DESCRIPTION**

Everything is an innovative range of professional recessed light fittings created to deliver a high lighting performance, with an eye on energy saving and excellent visual comfort.

A complete, flexible product range, extremely versatile in its many applications and able to meet challenging lighting performance criteria.