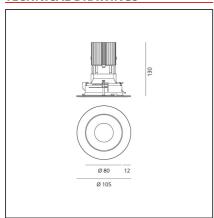

# **TECHNICAL DRAWINGS**

# **FEATURES**

| Article Code:   | M328320           | Material:       | aluminium |
|-----------------|-------------------|-----------------|-----------|
| Colour:         | White/Black       | Series:         | Indoor    |
| Installation:   | Recessed, Ceiling |                 |           |
| DIMENSIONS      |                   |                 |           |
| Weight:         | kg 0.3            | Cutout shape:   | Rounded   |
| Recessed depth: | cm 13             | Glow Wire Test: | 850       |
|                 |                   |                 |           |