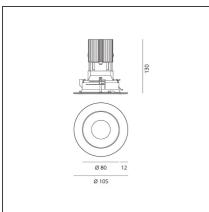

## **TECHNICAL DRAWINGS**

#### **FEATURES**

| Article Code:<br>Colour:<br>Installation: | M256660<br>Silver/Polished Metal<br>Recessed, Ceiling | Material:<br>Series: | aluminium<br>Indoor |
|-------------------------------------------|-------------------------------------------------------|----------------------|---------------------|
| DIMENSIONS                                |                                                       |                      |                     |

| Weight:         | kg 0.3 | Cutout shape:   | Rounded |
|-----------------|--------|-----------------|---------|
| Recessed depth: | cm 13  | Glow Wire Test: | 850     |