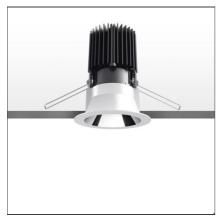

# Everything 105 - Round - Trim - 28° 3000K - Silver/Polished Metal

IP20/44 (ii)

#### **DESCRIPTION**

Everything is an innovative range of professional recessed light fittings created to deliver a high lighting performance, with an eye on energy saving and excellent visual comfort.

A complete, flexible product range, extremely versatile in its many applications and able to meet challenging lighting performance criteria.