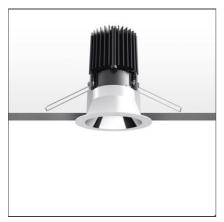

# Everything 105 - Round - Trim - 28° 2700k - White/Polished Metal

IP20/44 (ii)

# **DESCRIPTION**

Everything is an innovative range of professional recessed light fittings created to deliver a high lighting performance, with an eye on energy saving and excellent visual comfort.

A complete, flexible product range, extremely versatile in its many applications and able to meet challenging lighting performance criteria.