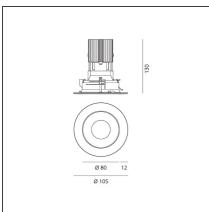

# **TECHNICAL DRAWINGS**

# **FEATURES**

| Article Code:<br>Colour:<br>Installation: | M328520<br>White/Polished Metal<br>Recessed, Ceiling | Material:<br>Series: | aluminium<br>Indoor |
|-------------------------------------------|------------------------------------------------------|----------------------|---------------------|
| DIMENSIONS                                |                                                      |                      |                     |

| Weight:         | kg 0.3 | Cutout shape:   | Rounded |
|-----------------|--------|-----------------|---------|
| Recessed depth: | cm 13  | Glow Wire Test: | 850     |