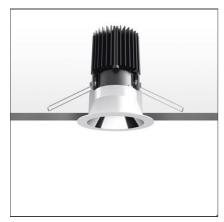

# Everything 105 - Round - Trim - 28° 2700k - Silver/Polished Metal

### **DESCRIPTION**

Everything is an innovative range of professional recessed light fittings created to deliver a high lighting performance, with an eye on energy saving and excellent visual comfort.

A complete, flexible product range, extremely versatile in its many applications and able to meet challenging lighting performance criteria.

### **FEATURES**

 Article Code:
 M328560
 Material:
 aluminium

 Colour:
 Silver/Polished Metal
 Series:
 Indoor

**Installation:** Recessed, Ceiling