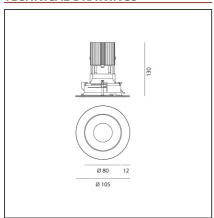

### **TECHNICAL DRAWINGS**

## **DIMENSIONS**

Weight:kg 0.3Cutout shape:RoundedRecessed depth:cm 13Glow Wire Test:850