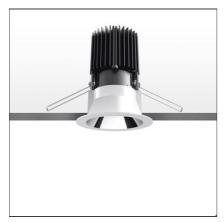

# Everything 105 - Round - Trim - 25° 3000K - White/Polished Metal

IP20/44 💮

#### **DESCRIPTION**

Everything is an innovative range of professional recessed light fittings created to deliver a high lighting performance, with an eye on energy saving and excellent visual comfort.

A complete, flexible product range, extremely versatile in its many applications and able to meet challenging lighting performance criteria.