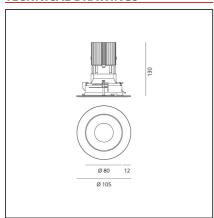

#### **TECHNICAL DRAWINGS**

#### **DIMENSIONS**

| Weight:         | kg 0.3 | Cutout shape:   | Rounded |
|-----------------|--------|-----------------|---------|
| Recessed depth: | cm 13  | Glow Wire Test: | 850     |