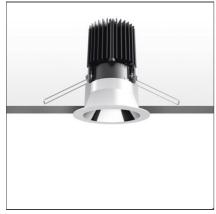

# Everything 105 - Round - Trim - 25° 2700k - Silver/Polished Metal

IP20/44 💮

## DESCRIPTION

Everything is an innovative range of professional recessed light fittings created to deliver a high lighting performance, with an eye on energy saving and excellent visual comfort.

A complete, flexible product range, extremely versatile in its many applications and able to meet challenging lighting performance criteria.

| FEATURES                                         |                                                       |                                              |                         |
|--------------------------------------------------|-------------------------------------------------------|----------------------------------------------|-------------------------|
| Article Code:<br>Colour:<br>Installation:        | M328460<br>Silver/Polished Metal<br>Recessed, Ceiling | Material:<br>Series:                         | aluminium<br>Indoor     |
| DIMENSIONS                                       |                                                       |                                              |                         |
| Weight:<br>Recessed depth:                       | kg 0.3<br>cm 13                                       | Cutout shape:<br>Glow Wire Test:             | Rounded<br>850          |
| INCLUDED SOURCES                                 |                                                       |                                              |                         |
| Category:<br>Number:<br>Watt:<br>Type:<br>Class: | LED<br>1<br>13W<br>0<br>A                             | Color temperature (K):                       | 2700K                   |
| LUMINAIRE                                        |                                                       |                                              |                         |
| Watt:<br>Voltage:                                | 13W<br>220-240 V                                      | Delivered lumens output (lm)<br>CCT:<br>CRI: | : 1020lm<br>2700K<br>90 |