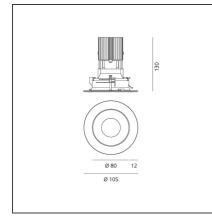

### **TECHNICAL DRAWINGS**

| FEATURES                                         |                                                       |                                              |                         |
|--------------------------------------------------|-------------------------------------------------------|----------------------------------------------|-------------------------|
| Article Code:<br>Colour:<br>Installation:        | M328460<br>Silver/Polished Metal<br>Recessed, Ceiling | Material:<br>Series:                         | aluminium<br>Indoor     |
| DIMENSIONS                                       |                                                       |                                              |                         |
| Weight:<br>Recessed depth:                       | kg 0.3<br>cm 13                                       | Cutout shape:<br>Glow Wire Test:             | Rounded<br>850          |
| INCLUDED SOURCES                                 |                                                       |                                              |                         |
| Category:<br>Number:<br>Watt:<br>Type:<br>Class: | LED<br>1<br>13W<br>0<br>A                             | Color temperature (K):                       | 2700K                   |
| LUMINAIRE                                        |                                                       |                                              |                         |
| Watt:<br>Voltage:                                | 13W<br>220-240 V                                      | Delivered lumens output (lm)<br>CCT:<br>CRI: | : 1020lm<br>2700K<br>90 |