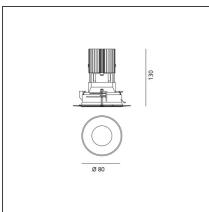

### **TECHNICAL DRAWINGS**

#### **DIMENSIONS**

Weight:kg 0.3Cutout shape:RoundedRecessed depth:cm 13Glow Wire Test:850