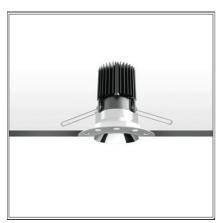

# **Everything 105 - Round - Kit Trimless - 28° 3000k - Black**

**IP** 20/44 🕼

# **FEATURES**

Article Code:M257200Material:aluminiumColour:BlackSeries:IndoorInstallation:Projector, Recessed,

Ceiling