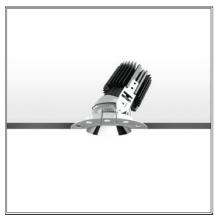

PRODUCT DATA SHEET PRODUCT CODE: M328705

# Everything 105 - Round - Adj - Kit Trimless - 25° 2700k - Black

#### **DESCRIPTION**

Everything is an innovative range of professional recessed light fittings created to deliver a high lighting performance, with an eye on energy saving and excellent visual comfort. A complete, flexible product range, extremely versatile in its many applications and able to meet challenging lighting performance criteria.