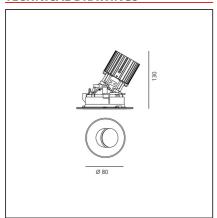

## TECHNICAL DRAWINGS

#### **DIMENSIONS**

| Weight:         | kg 0.3 | Cutout shape:   | Rounded |
|-----------------|--------|-----------------|---------|
| Recessed depth: | cm 13  | Glow Wire Test: | 850     |

Color temperature (K):