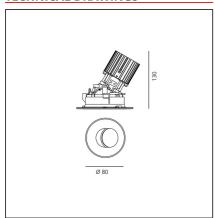

### **TECHNICAL DRAWINGS**

## **FEATURES**

| Article Code:<br>Colour:<br>Installation:        | M257405 M273400<br>Black<br>Recessed, Ceiling | Material:<br>Series:             | aluminium<br>Indoor |
|--------------------------------------------------|-----------------------------------------------|----------------------------------|---------------------|
| DIMENSIONS                                       |                                               |                                  |                     |
| Weight:<br>Recessed depth:                       | kg 0.3<br>cm 13                               | Cutout shape:<br>Glow Wire Test: | Rounded<br>850      |
| INCLUDED SOURCES                                 |                                               |                                  |                     |
| Category:<br>Number:<br>Watt:<br>Type:<br>Class: | LED<br>1<br>13W<br>0<br>A                     | Color temperature (K):<br>CRI:   | 3000K<br>90         |
| LUMINAIRE                                        |                                               |                                  |                     |