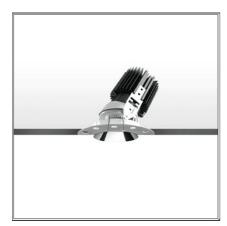

# Everything 105 - Round - Adj - Kit Trim - 46° 3000k - Black

**IP** 20/44 🕼

#### **DESCRIPTION**

Everything is an innovative range of professional recessed light fittings created to deliver a high lighting performance, with an eye on energy saving and excellent visual comfort. A complete, flexible product range,  $extremely \ versatile \ in \ its \ many \ applications \ and \ able \ to \ meet \ challenging \ lighting \ performance \ criteria.$ 