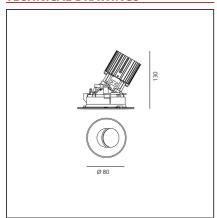

## **TECHNICAL DRAWINGS**

# **FEATURES**

Voltage:

| Article Code:<br>Colour:<br>Installation: | M273400 M328905<br>Black<br>Recessed, Ceiling | Material:<br>Series:                | aluminium<br>Indoor |
|-------------------------------------------|-----------------------------------------------|-------------------------------------|---------------------|
| DIMENSIONS                                |                                               |                                     |                     |
| Weight:                                   | kg 0.3                                        | Cutout shape:                       | Rounded             |
| Recessed depth:                           | cm 13                                         | Glow Wire Test:                     | 850                 |
| INCLUDED SOURCES                          |                                               |                                     |                     |
| Category:                                 | LED                                           | Color temperature (K):              | 2700K               |
| Number:                                   | 1                                             |                                     |                     |
| Watt:                                     | 13W                                           |                                     |                     |
| Туре:                                     | 0                                             |                                     |                     |
| Class:                                    | Α                                             |                                     |                     |
| LUMINAIRE                                 |                                               |                                     |                     |
| Watt:                                     | 13W                                           | Delivered lumens output (lm): 696lm |                     |