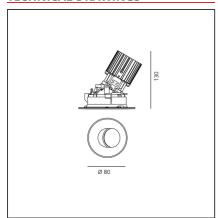

# Everything 105 - Round - Adj - Kit Trim - 28° 3000k - Black



**IP** 20/44

#### **DESIGN BY**

Ernesto Gismondi

#### **DESCRIPTION**

Everything is an innovative range of professional recessed light fittings created to deliver a high lighting performance, with an eye on energy saving and excellent visual comfort.

A complete, flexible product range, extremely versatile in its many applications and able to meet challenging lighting performance criteria.

#### **TECHNICAL DRAWINGS**



### **FEATURES**

| Article Code:<br>Colour:<br>Installation: | M257205 M273400<br>Black<br>Recessed, Ceiling | Material:<br>Series:   | aluminium<br>Indoor |
|-------------------------------------------|-----------------------------------------------|------------------------|---------------------|
| DIMENSIONS                                |                                               |                        |                     |
| Weight:                                   | kg 0.3                                        | Cutout shape:          | Rounded             |
| Recessed depth:                           | cm 13                                         | Glow Wire Test:        | 850                 |
| INCLUDED SOURCES                          |