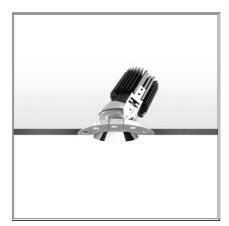

# Everything 105 - Round - Adj - Kit Trim - 28° 3000k - Black

**IP** 20/44

#### **DESCRIPTION**

Everything is an innovative range of professional recessed light fittings created to deliver a high lighting performance, with an eye on energy saving and excellent visual comfort.

A complete, flexible product range, extremely versatile in its many applications and able to meet challenging lighting performance criteria.