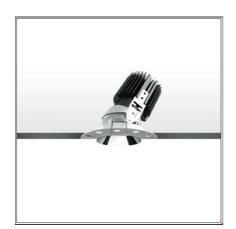

# Everything 105 - Round - Adj - Kit Trim - 28° 2700k - Polished Metal

#### **DESCRIPTION**

Everything is an innovative range of professional recessed light fittings created to deliver a high lighting performance, with an eye on energy saving and excellent visual comfort. A complete, flexible product range, extremely versatile in its many applications and able to meet challenging lighting performance criteria.