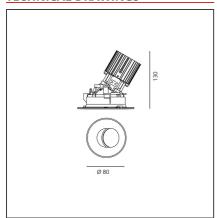

### **TECHNICAL DRAWINGS**

## **FEATURES**

| Article Code:<br>Colour:<br>Installation: | M273400 M329105<br>Polished Metal<br>Recessed, Ceiling | Material:<br>Series:   | aluminium<br>Indoor |
|-------------------------------------------|--------------------------------------------------------|------------------------|---------------------|
| DIMENSIONS                                |                                                        |                        |                     |
| Weight:                                   | kg 0.3                                                 | Cutout shape:          | Rounded             |
| Recessed depth:                           | cm 13                                                  | Glow Wire Test:        | 850                 |
| INCLUDED SOURCES                          |                                                        |                        |                     |
| Category:                                 | LED                                                    | Color temperature (K): | 2700K               |
| Number:                                   | 1                                                      |                        |                     |
| Watt:                                     | 13W                                                    |                        |                     |
| Type:                                     | 0                                                      |                        |                     |
| Class:                                    | A                                                      |                        |                     |
| LUMINAIRE                                 |                                                        |                        |                     |