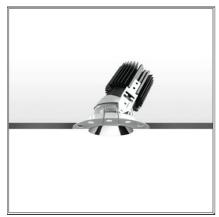

# Everything 105 - Round - Adj - Kit Trim - 25° 3000k - Black

**IP** 20/44 🕼

#### **DESCRIPTION**

Everything is an innovative range of professional recessed light fittings created to deliver a high lighting performance, with an eye on energy saving and excellent visual comfort. A complete, flexible product range, extremely versatile in its many applications and able to meet challenging lighting performance criteria.