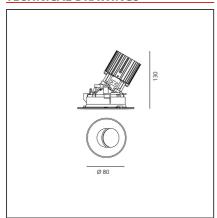

## **TECHNICAL DRAWINGS**

# **FEATURES**

| Article Code:<br>Colour:<br>Installation:        | M257005 M273400<br>Black<br>Recessed, Ceiling | Material:<br>Series:             | aluminium<br>Indoor |
|--------------------------------------------------|-----------------------------------------------|----------------------------------|---------------------|
| DIMENSIONS                                       |                                               |                                  |                     |
| Weight:<br>Recessed depth:                       | kg 0.3<br>cm 13                               | Cutout shape:<br>Glow Wire Test: | Rounded<br>850      |
| INCLUDED SOURCES                                 |                                               |                                  |                     |
| Category:<br>Number:<br>Watt:<br>Type:<br>Class: | LED<br>1<br>13W<br>0<br>A                     | Color temperature (K):<br>CRI:   | 3000K<br>90         |
| LUMINAIRE                                        |                                               |                                  |                     |