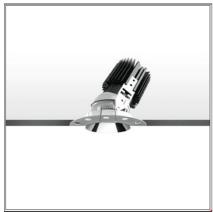

#### **DESCRIPTION**

Everything is an innovative range of professional recessed light fittings created to deliver a high lighting performance, with an eye on energy saving and excellent visual comfort. A complete, flexible product range, extremely versatile in its many applications and able to meet challenging lighting performance criteria.

## **FEATURES**

| Article Code:<br>Colour:<br>Installation:        | M273400 M329005<br>Polished Metal<br>Recessed, Ceiling | Material:<br>Series:             | aluminium<br>Indoor |
|--------------------------------------------------|--------------------------------------------------------|----------------------------------|---------------------|
| DIMENSIONS                                       |                                                        |                                  |                     |
| Weight:<br>Recessed depth:                       | kg 0.3<br>cm 13                                        | Cutout shape:<br>Glow Wire Test: | Rounded<br>850      |
| INCLUDED SOURCES                                 |                                                        |                                  |                     |
| Category:<br>Number:<br>Watt:<br>Type:<br>Class: | LED<br>1<br>13W<br>0<br>A                              | Color temperature (K):           | 2700K               |
| LUMINAIRE                                        |                                                        |                                  |                     |