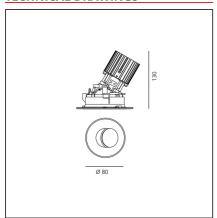

# **TECHNICAL DRAWINGS**

## **FEATURES**

| Article Code:<br>Colour:<br>Installation:        | M273400 M329005<br>Polished Metal<br>Recessed, Ceiling | Material:<br>Series:             | aluminium<br>Indoor |
|--------------------------------------------------|--------------------------------------------------------|----------------------------------|---------------------|
| DIMENSIONS                                       |                                                        |                                  |                     |
| Weight:<br>Recessed depth:                       | kg 0.3<br>cm 13                                        | Cutout shape:<br>Glow Wire Test: | Rounded<br>850      |
| INCLUDED SOURCES                                 |                                                        |                                  |                     |
| Category:<br>Number:<br>Watt:<br>Type:<br>Class: | LED<br>1<br>13W<br>0<br>A                              | Color temperature (K):           | 2700K               |
| LUMINAIRE                                        |                                                        |                                  |                     |