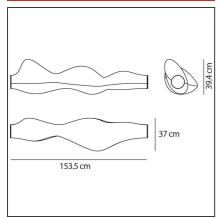

## **TECHNICAL DRAWINGS**

#### **DIMENSIONS**

Length: cm 153 **Glow Wire Test:** 750°C Width: cm 37 cm 200 **Max Extension Height:** 