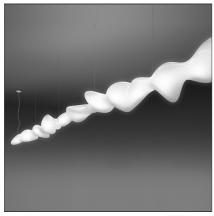

# **Empirico System Suspension**

#### **DESCRIPTION**

Modular suspension system. Single elements could be joined to create a system with different possible  $configurations. \ Materials: structure in painted aluminium, diffuser in rotationally moulded polyethylene, opal$ glossy finish. Carter in injection molding plastic material.