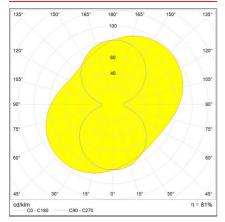

$configurations. \ Materials: structure in painted aluminium, diffuser in rotationally moulded polyethylene, opal$ glossy finish. Carter in injection molding plastic material.

## **TECHNICAL DRAWINGS**



## **FEATURES**

**Article Code:** Material: Technopolymer, Colour: White aluminum Installation: Suspension Series: Scenarios **Environment:** Indoor **Emission:** Diffused

#### **DIMENSIONS**

Length: cm 153 **Glow Wire Test:** 750°C Width: cm 37 cm 200 **Max Extension Height:** 

# **INCLUDED SOURCES**

Category: FLUO 4000K Color temperature (K): Number: Watt: 35W Lbs: T5

G5

## **LUMINAIRE**

Socket:

**Power Supply:** Electronic Integrated Delivered lumens output (Im): 6600lm Watt: 70W 4000K CCT: Voltage: 220-240V

PRODUCT DATA SHEET PRODUCT CODE: - - -

# **LIGHT DISTRIBUTION**



## **ACCESSORIES**



EMPIRICO SOSPENS.SYSTEM KIT ALIM. 1655010A