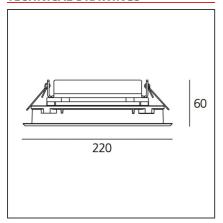

## **TECHNICAL DRAWINGS**

| Article Code:<br>Installation:      | T42008ELPTW00<br>Recessed | Series:                | Outdoor         |
|-------------------------------------|---------------------------|------------------------|-----------------|
| DIMENSIONS                          |                           |                        |                 |
| Base Length:                        | cm 22                     | Cutout shape:          | Squared         |
| Base Width:                         | cm 22                     | Impact Resistance:     | IK10            |
| Recessed depth:                     | cm 6                      |                        |                 |
| INCLUDED SOURCE                     | S                         |                        |                 |
| Category:                           | LED                       | Color temperature (K): | 3000K           |
| Number:                             | 1                         | Color Tolerance:       | 4SDCM           |
| Watt:                               | 14W                       | CRI:                   | 80 Typ          |
| Delivered lumens output (lm): 884lm |                           | Efficacy:              | 63lm/W          |
| Туре:                               | 0                         | Service Life:          | L70(10K)>60.500 |
| Class:                              | Α                         |                        |                 |
| LUMINAIRE                           |                           |                        |                 |
|                                     |                           |                        |                 |