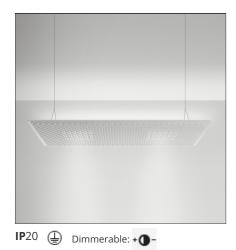

## Eggboard Matrix Direct + indirect 1600x800 Dali Dimmable 4000K

## DESCRIPTION

Suspension appliance with sound-absorbing properties ensured by a peculiar sinusoidal cross- section design of the lower surface and the use of a sound-absorbing material. Acoustic efficiency is ensured within a limited space by positioning at approximately one metre above the head of the speaker and listener. Direct emission: a board with a high number of low-voltage LEDs with rotosymmetrical reflectors ensures maximum lighting comfort. Colour temperature 3000K or 4000 K. Complies with the norms on office activities that involve the use of video-terminals (UGR

| EATURES                             |            |                                     |                |
|-------------------------------------|------------|-------------------------------------|----------------|
| Article Code:                       | M3101N21   | Series:                             | Indoor         |
| Colour:                             | White      |                                     |                |
| nstallation:                        | Suspension |                                     |                |
| DIMENSIONS                          |            |                                     |                |
| .ength:                             | cm 159.5   |                                     |                |
| Vidth:                              | cm 79.5    |                                     |                |
| leight:                             | cm 25      |                                     |                |
| Veight:                             | kg 17.7    |                                     |                |
| NCLUDED SOURCES                     |            |                                     |                |
| Category:                           | LED        | Color temperature (K):              | 4000K          |
| Number:                             | 1          | Color Tolerance:                    | MacAdam 4SDCM  |
| Vatt:                               | 65W        | CRI:                                | =80(min.)      |
| Delivered lumens output (lm):8876lm |            | Efficacy:                           | 131lm/W        |
| уре:                                | 0          | Service Life:                       | L70(6K)>50000h |
| Class:                              | A          |                                     |                |
| UMINAIRE                            |            |                                     |                |
| Watt:                               | 75W        | Delivered lumens output (lm):6861lm |                |
|                                     |            | CCT:                                | 4000K          |
|                                     |            | Efficiency:                         | 74%            |
|                                     |            | -                                   |                |
|                                     |            | Efficacy:                           | 91.47lm/W      |