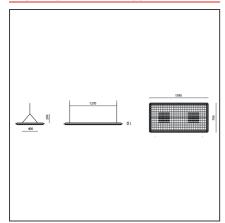

## TECHNICAL DRAWINGS

| EATURES                             |            |                                     |                |
|-------------------------------------|------------|-------------------------------------|----------------|
| Article Code:                       | M3101N21   | Series:                             | Indoor         |
| Colour:                             | White      |                                     |                |
| nstallation:                        | Suspension |                                     |                |
| DIMENSIONS                          |            |                                     |                |
| .ength:                             | cm 159.5   |                                     |                |
| Vidth:                              | cm 79.5    |                                     |                |
| leight:                             | cm 25      |                                     |                |
| Veight:                             | kg 17.7    |                                     |                |
| NCLUDED SOURCES                     |            |                                     |                |
| Category:                           | LED        | Color temperature (K):              | 4000K          |
| Number:                             | 1          | Color Tolerance:                    | MacAdam 4SDCM  |
| Vatt:                               | 65W        | CRI:                                | =80(min.)      |
| Delivered lumens output (lm):8876lm |            | Efficacy:                           | 131lm/W        |
| уре:                                | 0          | Service Life:                       | L70(6K)>50000h |
| Class:                              | A          |                                     |                |
| UMINAIRE                            |            |                                     |                |
| Watt:                               | 75W        | Delivered lumens output (lm):6861lm |                |
|                                     |            | CCT:                                | 4000K          |
|                                     |            | Efficiency:                         | 74%            |
|                                     |            | -                                   |                |
|                                     |            | Efficacy:                           | 91.47lm/W      |