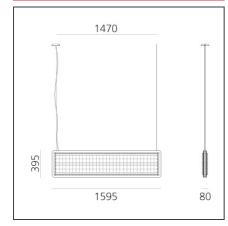

## **TECHNICAL DRAWINGS**

| FEATURES                                                  |                                          |                                     |                                     |
|-----------------------------------------------------------|------------------------------------------|-------------------------------------|-------------------------------------|
| Article Code:<br>Colour:<br>Installation:<br>Environment: | BE00521<br>White<br>Suspension<br>Indoor | Series:                             | Indoor, 2018<br>Artemide Collection |
| DIMENSIONS                                                |                                          |                                     |                                     |
| Length:                                                   | cm 160                                   |                                     |                                     |
| Width:                                                    | cm 8                                     |                                     |                                     |
| Height:                                                   | cm 40                                    |                                     |                                     |
| INCLUDED SOURC                                            | ES                                       |                                     |                                     |
| Category:                                                 | LED                                      | Color temperature (K):              | 4000K                               |
| Number:                                                   | 1                                        | CRI:                                | 80                                  |
| Watt:                                                     | 44W                                      |                                     |                                     |
| Delivered lumens outp                                     | out (lm):4237lm                          |                                     |                                     |
| Туре:                                                     | 0                                        |                                     |                                     |
| Class:                                                    | A                                        |                                     |                                     |
| LUMINAIRE                                                 |                                          |                                     |                                     |
| Watt:                                                     | 44W                                      | Delivered lumens output (lm):4237lm |                                     |
|                                                           |                                          | CCT:                                | 4000K                               |
|                                                           |                                          | CRI:                                | 80                                  |
|                                                           |                                          | Dimmable Typology:                  | Dali                                |