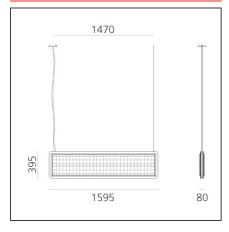

### **TECHNICAL DRAWINGS**

#### **DIMENSIONS**

 Length:
 cm 160

 Width:
 cm 8

 Height:
 cm 40