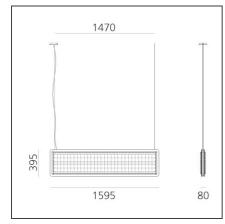

| FEATURES                                                  |                                          |                                     |                                     |
|-----------------------------------------------------------|------------------------------------------|-------------------------------------|-------------------------------------|
| Article Code:<br>Colour:<br>Installation:<br>Environment: | BE00551<br>Green<br>Suspension<br>Indoor | Series:                             | Indoor, 2018<br>Artemide Collection |
| DIMENSIONS                                                |                                          |                                     |                                     |
| Length:                                                   | cm 160                                   |                                     |                                     |
| Width:                                                    | cm 8                                     |                                     |                                     |
| Height:                                                   | cm 40                                    |                                     |                                     |
| INCLUDED SOURC                                            | ES                                       |                                     |                                     |
| Category:                                                 | LED                                      | Color temperature (K):              | 4000K                               |
| Number:                                                   | 1                                        | CRI:                                | 80                                  |
| Watt:                                                     | 44W                                      |                                     |                                     |
| <b>Delivered lumens outp</b>                              | <b>ut (lm):</b> 4237lm                   |                                     |                                     |
| Туре:                                                     | 0                                        |                                     |                                     |
| Class:                                                    | A                                        |                                     |                                     |
| LUMINAIRE                                                 |                                          |                                     |                                     |
| Watt:                                                     | 44W                                      | Delivered lumens output (lm):4237lm |                                     |
|                                                           |                                          | CCT:                                | 4000K                               |
|                                                           |                                          | CRI:                                | 80                                  |
|                                                           |                                          | Dimmable Typology:                  | Dali                                |