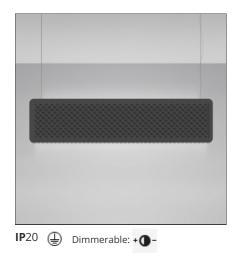

## Eggboard Baffle - Direct 1600x400 - 3000K - Grey

## DESCRIPTION

The entire Eggboard collection is based on the principle of acoustic absorption to limit sound reverberation, particularly with respect to human voice frequencies. A vertical suspension and a number of panels with grazing light intended for wall or ceiling installation are the new elements making up the lightscape and ensuring perfect environmental quality. They both work freely on the lighting performances that can be combined with the acoustic element. The suspension version can combine indirect diffused light with direct controlled light thanks to the patented Eggboard Matrix optical units. In the wall and ceiling versions, grazing light can be associated on each side.

| Article Code:         | BE00191        | Series:                             | Indoor, 2018        |
|-----------------------|----------------|-------------------------------------|---------------------|
| Colour:               | Grey           |                                     | Artemide Collection |
| Installation:         | Suspension     |                                     |                     |
| Environment:          | Indoor         |                                     |                     |
| DIMENSIONS            |                |                                     |                     |
| Length:               | cm 160         |                                     |                     |
| Width:                | cm 8           |                                     |                     |
| Height:               | cm 40          |                                     |                     |
| INCLUDED SOURCE       | ES             |                                     |                     |
| Category:             | LED            | Color temperature (K):              | 3000K               |
| Number:               | 1              | CRI:                                | 80                  |
| Watt:                 | 44W            |                                     |                     |
| Delivered lumens outp | ut (lm):4027lm |                                     |                     |
| Туре:                 | 0              |                                     |                     |
| Class:                | А              |                                     |                     |
| LUMINAIRE             |                |                                     |                     |
| Watt:                 | 44W            | Delivered lumens output (lm):4027lm |                     |
|                       |                | CCT:                                | 3000K               |
|                       |                | CRI:                                | 80                  |
|                       |                | Dimmable Typology:                  | Dali                |