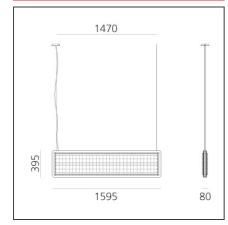

## **TECHNICAL DRAWINGS**

| Article Code:         | BE00191        | Series:                             | Indoor, 2018        |
|-----------------------|----------------|-------------------------------------|---------------------|
| Colour:               | Grey           |                                     | Artemide Collection |
| Installation:         | Suspension     |                                     |                     |
| Environment:          | Indoor         |                                     |                     |
| DIMENSIONS            |                |                                     |                     |
| Length:               | cm 160         |                                     |                     |
| Width:                | cm 8           |                                     |                     |
| Height:               | cm 40          |                                     |                     |
| INCLUDED SOURCE       | ES             |                                     |                     |
| Category:             | LED            | Color temperature (K):              | 3000K               |
| Number:               | 1              | CRI:                                | 80                  |
| Watt:                 | 44W            |                                     |                     |
| Delivered lumens outp | ut (lm):4027lm |                                     |                     |
| Туре:                 | 0              |                                     |                     |
| Class:                | А              |                                     |                     |
| LUMINAIRE             |                |                                     |                     |
| Watt:                 | 44W            | Delivered lumens output (lm):4027lm |                     |
|                       |                | CCT:                                | 3000K               |
|                       |                | CRI:                                | 80                  |
|                       |                | Dimmable Typology:                  | Dali                |