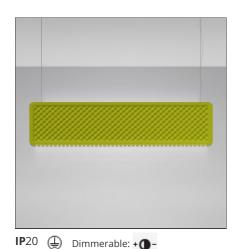

# Eggboard Baffle - Direct 1600x400 - 3000K - Green

# **DESCRIPTION**

The entire Eggboard collection is based on the principle of acoustic absorption to limit sound reverberation, particularly with respect to human voice frequencies. A vertical suspension and a number of panels with grazing light intended for wall or ceiling installation are the new elements making up the lightscape and ensuring perfect environmental quality. They both work freely on the lighting performances that can be combined with the acoustic element. The suspension version can combine indirect diffused light with direct controlled light thanks to the patented Eggboard Matrix optical units. In the wall and ceiling versions, grazing light can be associated on each side.

#### **FEATURES**

| Article Code: | BE00151    | Series: | Indoor, 2018        |
|---------------|------------|---------|---------------------|
| Colour:       | Green      |         | Artemide Collection |
| Installation: | Suspension |         |                     |
| Environment:  | Indoor     |         |                     |