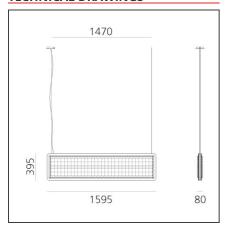

# **TECHNICAL DRAWINGS**

# **DIMENSIONS**

 Length:
 cm 160

 Width:
 cm 8

 Height:
 cm 40