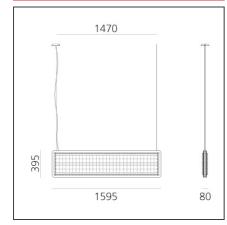

| FEATURES             |                          |                                              |                     |
|----------------------|--------------------------|----------------------------------------------|---------------------|
| Article Code:        | BE00921                  | Series:                                      | Indoor, 2018        |
| Colour:              | White                    |                                              | Artemide Collection |
| Installation:        | Suspension               |                                              |                     |
| Environment:         | Indoor                   |                                              |                     |
| DIMENSIONS           |                          |                                              |                     |
| Length:              | cm 160                   |                                              |                     |
| Width:               | cm 8                     |                                              |                     |
| Height:              | cm 40                    |                                              |                     |
| INCLUDED SOUR        | CES                      |                                              |                     |
| Category:            | LED                      | Color temperature (K):                       | 4000K               |
| Number:              | 1                        | CRI:                                         | 80                  |
| Watt:                | 18W                      |                                              |                     |
| Delivered lumens out | <b>tput (lm):</b> 1532lm |                                              |                     |
| Туре:                | 0                        |                                              |                     |
| Class:               | А                        |                                              |                     |
| Category:            | LED                      | Color temperature (K):                       | 4000K               |
| Number:              | 1                        | CRI:                                         | 80                  |
| Watt:                | 44W                      |                                              |                     |
| Delivered lumens out | <b>tput (lm):</b> 4237lm |                                              |                     |
| Туре:                | 0                        |                                              |                     |
| Class:               | А                        |                                              |                     |
| LUMINAIRE            |                          |                                              |                     |
| Watt:                | 18W + 44W                | Delivered lumens output (lm):1532lm + 4237lm |                     |
|                      |                          | CCT:                                         | 4000K               |
|                      |                          | CRI:                                         | 80                  |
|                      |                          | Dimmable Typology:                           | Dali                |