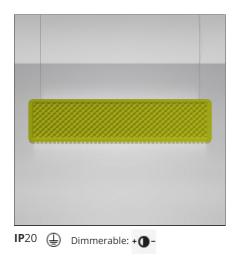

## Eggboard Baffle - Direct + Indirect 1600x400 - 4000K - Green

## DESCRIPTION

The entire Eggboard collection is based on the principle of acoustic absorption to limit sound reverberation, particularly with respect to human voice frequencies. A vertical suspension and a number of panels with grazing light intended for wall or ceiling installation are the new elements making up the lightscape and ensuring perfect environmental quality. They both work freely on the lighting performances that can be combined with the acoustic element. The suspension version can combine indirect diffused light with direct controlled light thanks to the patented Eggboard Matrix optical units. In the wall and ceiling versions, grazing light can be associated on each side.

| FEATURES             |                          |                                              |                     |
|----------------------|--------------------------|----------------------------------------------|---------------------|
| Article Code:        | BE00951                  | Series:                                      | Indoor, 2018        |
| Colour:              | Green                    |                                              | Artemide Collection |
| Installation:        | Suspension               |                                              |                     |
| Environment:         | Indoor                   |                                              |                     |
| DIMENSIONS           |                          |                                              |                     |
| Length:              | cm 160                   |                                              |                     |
| Width:               | cm 8                     |                                              |                     |
| Height:              | cm 40                    |                                              |                     |
| INCLUDED SOUR        | CES                      |                                              |                     |
| Category:            | LED                      | Color temperature (K):                       | 4000K               |
| Number:              | 1                        | CRI:                                         | 80                  |
| Watt:                | 18W                      |                                              |                     |
| Delivered lumens out | <b>:put (lm):</b> 1532lm |                                              |                     |
| Туре:                | 0                        |                                              |                     |
| Class:               | А                        |                                              |                     |
| Category:            | LED                      | Color temperature (K):                       | 4000K               |
| Number:              | 1                        | CRI:                                         | 80                  |
| Watt:                | 44W                      |                                              |                     |
| Delivered lumens out | <b>:put (lm):</b> 4237lm |                                              |                     |
| Туре:                | 0                        |                                              |                     |
| Class:               | А                        |                                              |                     |
| LUMINAIRE            |                          |                                              |                     |
| Watt:                | 18W + 44W                | Delivered lumens output (lm):1532lm + 4237lm |                     |
|                      |                          | CCT:                                         | 4000K               |
|                      |                          | CRI:                                         | 80                  |
|                      |                          | Dimmable Typology:                           | Dali                |