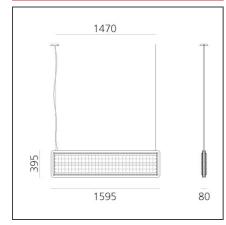

## **TECHNICAL DRAWINGS**

| FEATURES             |                          |                                              |                     |
|----------------------|--------------------------|----------------------------------------------|---------------------|
| Article Code:        | BE00951                  | Series:                                      | Indoor, 2018        |
| Colour:              | Green                    |                                              | Artemide Collection |
| Installation:        | Suspension               |                                              |                     |
| Environment:         | Indoor                   |                                              |                     |
| DIMENSIONS           |                          |                                              |                     |
| Length:              | cm 160                   |                                              |                     |
| Width:               | cm 8                     |                                              |                     |
| Height:              | cm 40                    |                                              |                     |
| INCLUDED SOUR        | CES                      |                                              |                     |
| Category:            | LED                      | Color temperature (K):                       | 4000K               |
| Number:              | 1                        | CRI:                                         | 80                  |
| Watt:                | 18W                      |                                              |                     |
| Delivered lumens out | <b>:put (lm):</b> 1532lm |                                              |                     |
| Туре:                | 0                        |                                              |                     |
| Class:               | А                        |                                              |                     |
| Category:            | LED                      | Color temperature (K):                       | 4000K               |
| Number:              | 1                        | CRI:                                         | 80                  |
| Watt:                | 44W                      |                                              |                     |
| Delivered lumens out | <b>:put (lm):</b> 4237lm |                                              |                     |
| Туре:                | 0                        |                                              |                     |
| Class:               | А                        |                                              |                     |
| LUMINAIRE            |                          |                                              |                     |
| Watt:                | 18W + 44W                | Delivered lumens output (lm):1532lm + 4237lm |                     |
|                      |                          | CCT:                                         | 4000K               |
|                      |                          | CRI:                                         | 80                  |
|                      |                          | Dimmable Typology:                           | Dali                |