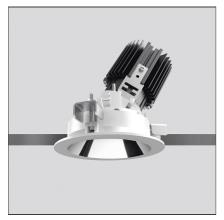

# EEverything 80 - Round Adjustable trim - 23° 3000k - White/White

**IP**20/44

#### **DESCRIPTION**

Everything is an innovative range of professional recessed light fittings created to deliver a high lighting performance, with an eye on energy saving and excellent visual comfort. A complete, flexible product range, extremely versatile in its many applications and able to meet challenging lighting performance criteria.