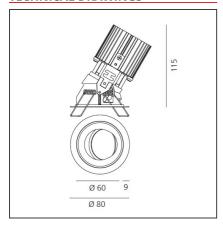

# TECHNICAL DRAWINGS

### **FEATURES**

| Article Code: Colour: Installation: DIMENSIONS   | M251025<br>White/White<br>Recessed, Ceiling | Material:<br>Series:             | aluminium<br>Indoor |
|--------------------------------------------------|---------------------------------------------|----------------------------------|---------------------|
| Weight: Recessed depth: INCLUDED SOURCES         | kg 0.2<br>cm 11.5                           | Cutout shape:<br>Glow Wire Test: | Rounded<br>850      |
| Category:<br>Number:<br>Watt:<br>Type:<br>Class: | LED<br>1<br>13W<br>0<br>A                   | Color temperature (K):<br>CRI:   | 3000К<br>90         |